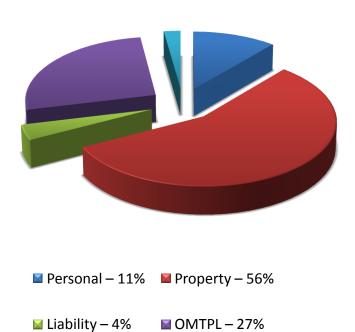

ding "United Confectioners" and others

The company participates in the following **insurance pools**: Russian Nuclear Insurance Pool, non-profit organization "The National Union of Agroinsurers". The company is a member of Russian Union of Motor Insurers, All-Russian Insurance Association, the Russian Association of Travel Agencies, the Russian Association of Leasing Companies "Rosleasing", non-profit Partnership "Professional Travel Club", Association of environmental insurance, the National Union of Insurers of liability, the Russian Association of aviation and Space insurers, non-commercial partnership "Self-organization of Arbitration Managers "Alliance"





The regional network of 65 branches and employs more than



### Premium collected, bln RUR



### Portfolio allocation, 2012



SICO − 2%



# **Advantages**

- CJSC "GUTA-Insurance" provides cover for vessels of any size, type and value, including
  dry cargo carriers, tankers, passenger vessels, fishing and research vessels, floating cranes
  and drill rigs, etc
- We are skilled in both: to follow the Leader, being the Leader and participate on 100% basis
- The Company undertakes a very precise strategy regarding marine risks and have stable marine portfolio
- CJSC "GUTA-Insurance" is an active participant in the international insurance market due to the long-term cooperation with well known insurance brokers, agents, correspondents and leading reinsurance companies
- Substantial funds, skilled staff, well-organized reinsurance protection, plenty of insurance products - all these factors make CJSC "GUTA-Insuran